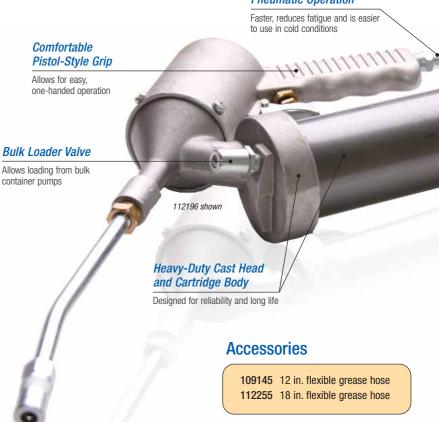

anually-Operated | 10,000 (690)          | cartridge<br>bulk fill<br>loader fitting | 12 in (30.4 cm),<br>flexible extension,<br>hydraulic coupler |
| 112196         | 1/4 npt Pistol-Style,<br>Air-Operated                    | 6000 (414)            | bulk fill<br>loader fitting              | rigid extension<br>hydraulic coupler                         |
| 110201         | Suction-Gun,<br>Manually-Operated                        |                       | 12 in (30.4 cm),<br>clear plastic hose   |                                                              |
| 203697         | Hot-Shot Portable<br>Booster                             | 10,000 (690)          |                                          | rigid extension                                              |

#### Pneumatic Operation



### Contact us today!

To receive product information or talk to a Graco representative, call 1.800.533.9655 or visit us online at www.graco.com.

©2008 Graco Inc. 339473 Rev. A 3/08. All other brand names or marks are used for identification purposes and are trademarks of their respective owners. All written and visual data contained in this document are based on the latest product information available at the time of publication. Graco reserves the right to make changes at any time without notice.