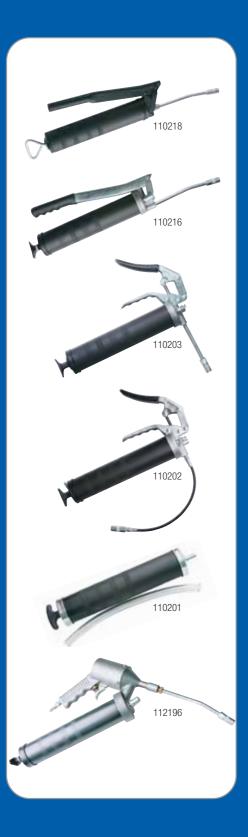

#### **Ordering Information**

| Part<br>Number | Grease Gun<br>Type                                       | Pressure<br>psi (bar) | Loading                                  | Includes                                                     |
|----------------|----------------------------------------------------------|-----------------------|------------------------------------------|--------------------------------------------------------------|
| 110218         | Lever-Style,<br>Manually-Operated                        | 6000 (400)            | cartridge<br>bulk fill                   | rigid extension,<br>hydraulic coupler                        |
| 110216         | Heavy-Duty,<br>Lever-Style,<br>Manually-Operated         | 10,000 (690)          | cartridge<br>bulk fill<br>loader fitting | rigid extension,<br>hydraulic coupler<br>air bleeder valve   |
| 110203         | Pistol-Style,<br>Manually-Operated                       | 10,000 (690)          | cartridge<br>bulk fill<br>loader fitting | rigid extension,<br>hydraulic coupler<br>air bleeder valve   |
| 110202         | Pistol-Style<br>w/Hose and Coupler,<br>Manually-Operated | 10,000 (690)          | cartridge<br>bulk fill<br>loader fitting | 12 in (30.4 cm),<br>flexible extension,<br>hydraulic coupler |
| 112196         | 1/4 npt Pistol-Style,<br>Air-Operated                    | 6000 (414)            | bulk fill<br>loader fitting              | rigid extension<br>hydraulic coupler                         |
| 110201         | Suction-Gun,<br>Manually-Operated                        |                       | 12 in (30.4 cm),<br>clear plastic hose   |                                                              |
| 203697         | Hot-Shot Portable<br>Booster                             | 10,000 (690)          |                                          | rigid extension                                              |